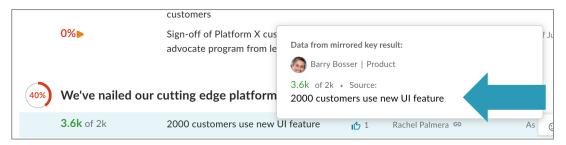

## Navigate key result details more easily

- Click the team name on the KR Details page to navigate to the team
- Hover over mirrored or rolled-up key results and click the source results to open their details.