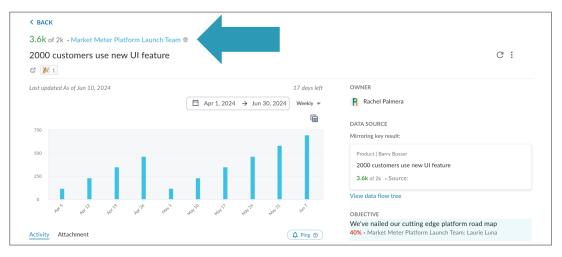

## Navigate key result details more easily

- Click the team name on the KR Details page to navigate to the team
- Hover over mirrored or rolled-up key results and click the source results to open their details.