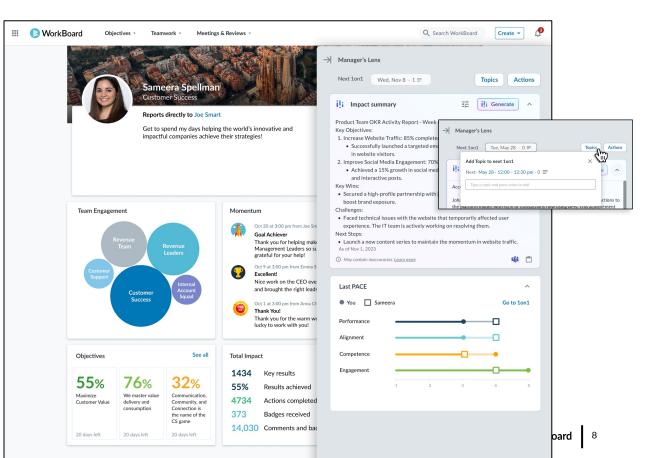

## Understand a team member's impact

- The Impact Summary is a new human-in-the-loop AI-generated summary of progress and impact to help managers give more specific feedback and be better prepared for 1on1s.
- Instantly understand employee progress and challenges since the last 10n1, based on their OKRs, actions and comments.
- Quickly add action items and topics to the next 1on1 agenda.
- Quick view of your last PACE conversation to easily spot gaps in perception.

#### Available now!