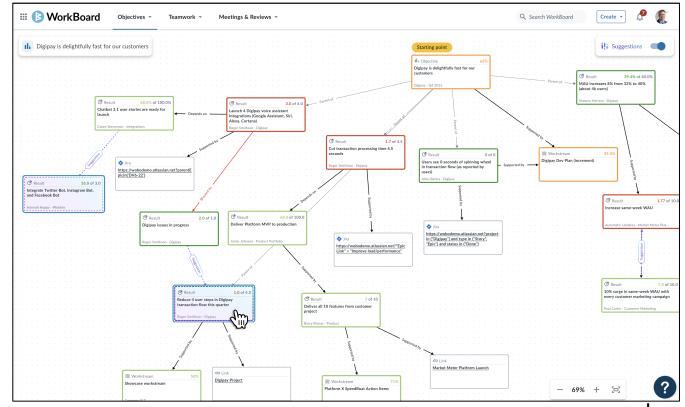

# **Relationship Maps**

#### Easily visualize dependencies and risks to the strategy

- See a full relationship map identifying dependencies, risks and connections across all layers of the organization
- Instantly spot potential risks to the strategy or its execution
- Click directly into the details of any item you have access to view

#### Align 10x faster with smart suggestions

• Leverage WorkBoard's embedded AI to uncover hidden dependencies and risks