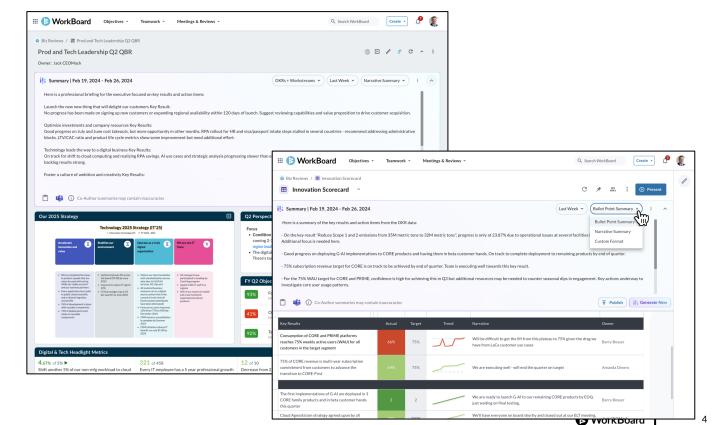

# **Scorecard and Biz Review Summaries**

#### Generate Scorecard or Business Review briefs in under 2 minutes

- Highlight accomplishments or changes on Scorecards and Biz Reviews since the prior review or team meeting
- Customize the tone to match the intended audience
- Publish to Microsoft Teams with one click