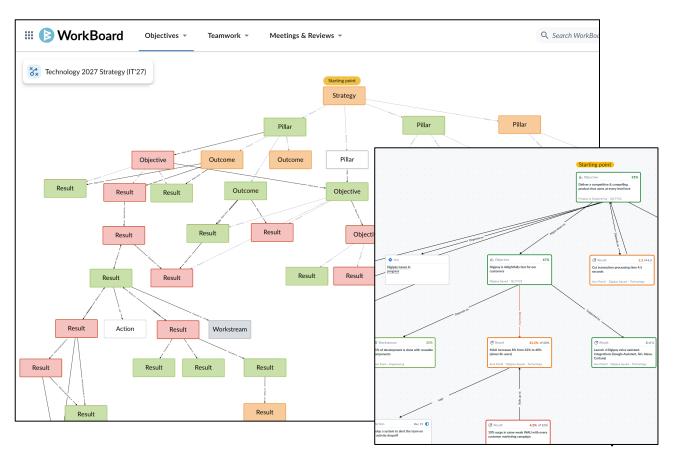

# **Relationship Maps**

#### Easily visualize dependencies and risks to the strategy

- See a full relationship map identifying dependencies, risks and connections across all layers of the organization
- Instantly spot potential risks to the strategy or its execution
- Click directly into the details of any item you have access to view

#### Align 10x faster with smart suggestions

• Leverage WorkBoard's embedded AI to uncover hidden dependencies and risks