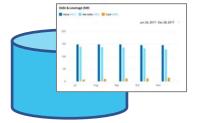

the appropriate data stream to update a given key result as they create OKRs
- We've created several connectors to business systems. Extend these and create your own.
  - Salesforce and Pipedrive Redshift data warehouse StatusCast Zendesk SQL database Jira and Github Asana

#### What are your priority connectors?

Caution: Easiest way to miss your plan .. your focus is what helps you close the gap between plan and actual

#### 👂 WorkBoard

# Creating & Updating KPIs (and key results)



#### **Establish objectives and metric**

End user KPI creation

- 1. User creates metric as they establish objectives
- 2. Determines what and how to measure and how often
- 3. Chooses data source for updates:
  - Self
  - Project in Workboard
  - Other Workboard metrics
  - Excel or app
  - Data stream



#### Update metric data

Period data push

- 1. If "self", user enters data through Web, mobile, or chat interface
- 2. If any other source, period data is updated automatically

#### 🕒 WorkBoard

# Let your data flow!

Tech savvy folks – Ping and we'll send documentation



#### Everyone else –

## Bhavin's your guy!

He's focused on activating integrations for customers. bhavin@workboard.com

#### 🕒 WorkBoard

# **Topics Today**

- 1. Habits of teams that crushed 1H 2018
- 2. Introductions
- 3. New experience & capabilities in June

~

11

1/2 630 -





## Action Items on Chrome Extension: Get and Add to Your List



## **Quick Look at Actions from Last Meeting**

| 🖻 workboard                              | BIZ REVIEW MY WORK BOARDS OBJECTIVES MEETING                  | 2<br>Teams