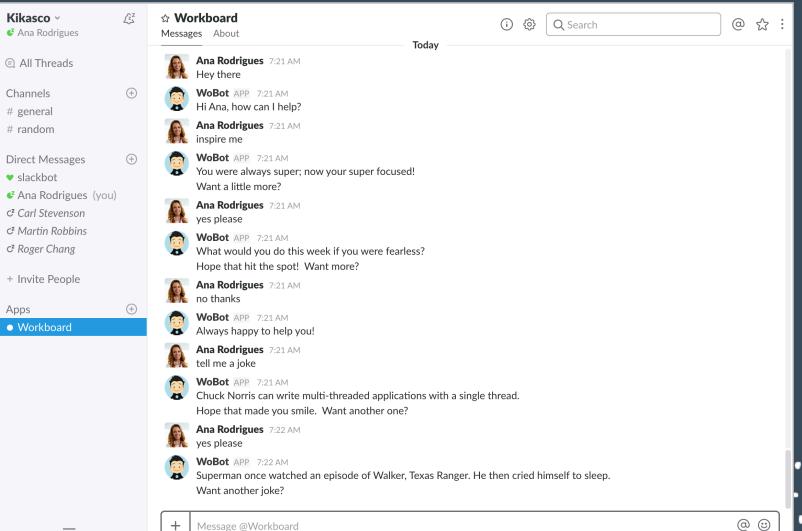

### **WoBot tells pretty good jokes and gives tweet-length pep talks.** (Invite WoBot to team channels.)

@ @

ΞQ