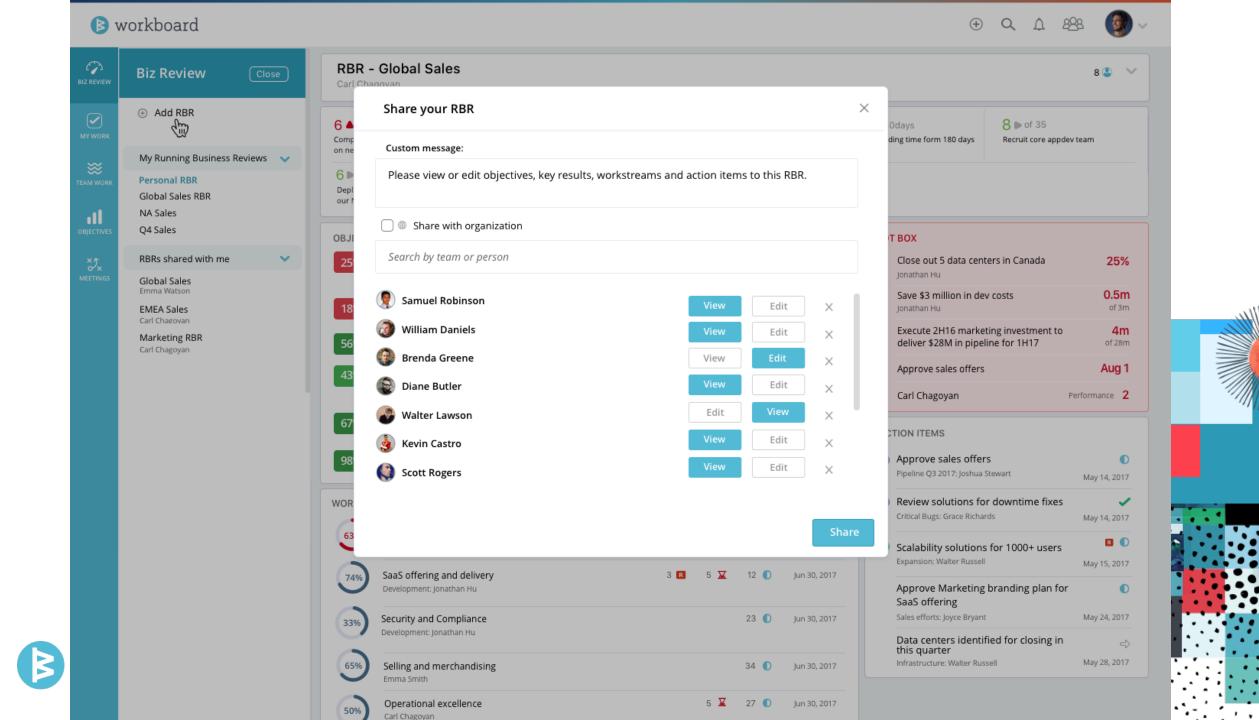

## **Share Your Running Business Review**

#### SELECTIVELY SHARE AN RBR

Share one or more of your RBRs with select individuals; decide whether they are viewers or editors.