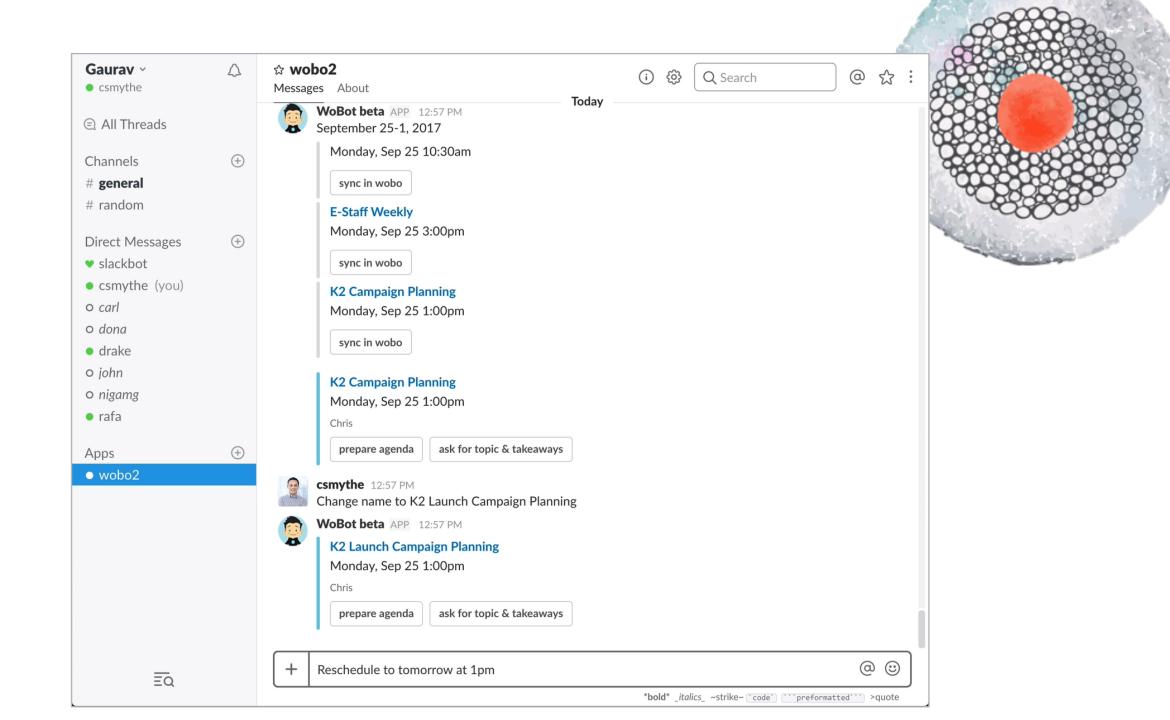

## #39

- 1. Meetings redux
- 2. Smarter Gantt charts
- 3. Teamwork dashboard
- 4. Team bandwidth
- 5. New WoBot skills and fluency

### Let's Meet More Often!

# **WoBot Skills & Fluency**

- 1. Smarter about your timezone so the Monday/Friday reminders come at better times
- 2. Hit snooze and he'll come back later
- 3. Smarter syntax on most elements (OKRs, action items and workstreams)
- 4. All new conversations on meetings
  - ✓ Check calendar, schedule, reschedule, invite people, change names, add/see agenda
  - $\checkmark\,$  Find all meetings with Dick and Jane
  - $\checkmark\,$  Schedule when you, Dick and Jane are all available