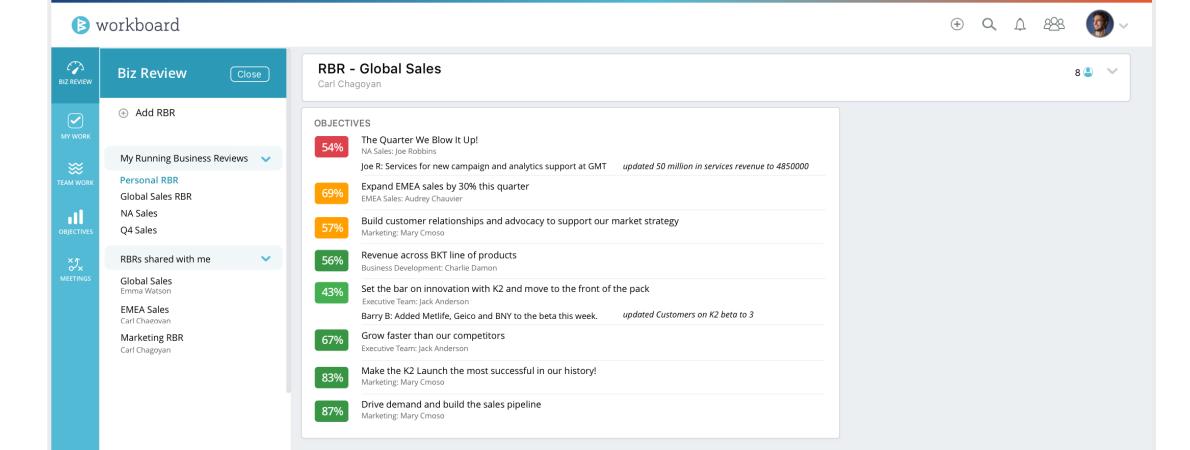

## **Share Your Running Business Review**

#### CREATE MULTIPLE BIZ REVIEWS

Organize several RBRs for different parts of the business, product line or organization.

#### INVITE OTHERS TO CONTRIBUTE

Allow others to publish items to a single RBR – use for huddles, management reviews or group dashboards.

#### GLOBAL BUSINESS REVIEWS

Set up one or more RBRs that are global – visible to everyone in your part of the organization.

#### SELECTIVELY SHARE AN RBR

Share one or more of your RBRs with select individuals; decide whether they are viewers or editors.

#### CHOOSE WHAT TO INCLUDE

Select specific action items to include on shared RBRs. Show just KRs, just objectives, or just workstreams to customize for a unique dashboard or report – a fast way to create a custom report